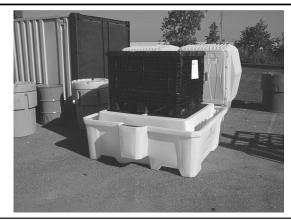

5) The maximum load is 8,000 lbs. (3,628 kg.) The load must be centered on the pedestal.

2) It is recommended to have the dispensing bucket area facing forward.

4) Load the IBC tote onto the pedestal of the spill pallet from the side.

Never move the spill pallet when loaded.