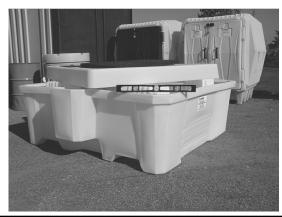

## PLEASE READ FOLLOWING DIRECTIONS BEFORE USE:

1) The IBC 2000i spill pallet must be placed on a solid, level surface capable of handling 8,000 lbs. (3,628 kg.)

3) Make sure the grates are seated flat on the center pedestal, and the pedestal sits firmly on all four towers.

5) The maximum load is 8,000 lbs. (3,628 kg.) The load must be centered on the pedestal.

2) It is recommended to have the dispensing bucket area facing forward.

4) Load the IBC tote onto the pedestal of the spill pallet from the side.