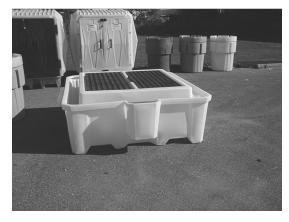

## PLEASE READ FOLLOWING DIRECTIONS BEFORE USE:

1) The IBC 2000i spill pallet must be placed on a solid, level surface capable of handling 8,000 lbs. (3,628 kg.)

3) Make sure the grates are seated flat on the center pedestal, and the pedestal sits firmly on all four towers.