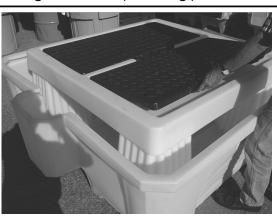

## PLEASE READ FOLLOWING DIRECTIONS BEFORE USE:

1) The IBC 2000i spill pallet must be placed on a solid, level surface capable of handling 8,000 lbs. (3,628 kg.)

3) Make sure the grates are seated flat on the center pedestal, and the pedestal sits firmly on all four towers.